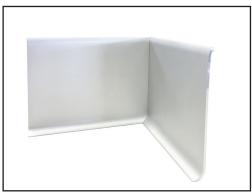

| Model<br>No.                | Length | Height | Ship<br>Lbs. |  |  |  |
|-----------------------------|--------|--------|--------------|--|--|--|
| 9787C                       | 96"    | 5″     | 4.65         |  |  |  |
| Inside Corner - (2) Pieces  |        |        |              |  |  |  |
| 9789C                       | 5"     | 5″     | 1            |  |  |  |
| Outside Corner - (2) Pieces |        |        |              |  |  |  |
| 9790C                       | 5"     | 5″     | 1            |  |  |  |

This information is for general sales and engineering use only. New Age Industrial reserves the right to modify or make changes at any time without notice to materials and specifications.

9787C

9789C - Inside Corner