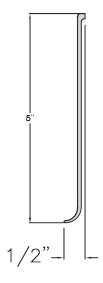

| Model<br>No.                | Length | Height | Ship<br>Lbs. |  |  |  |
|-----------------------------|--------|--------|--------------|--|--|--|
| 9787C                       | 96"    | 5″     | 4.65         |  |  |  |
| Inside Corner - (2) Pieces  |        |        |              |  |  |  |
| 9789C                       | 5"     | 5″     | 1            |  |  |  |
| Outside Corner - (2) Pieces |        |        |              |  |  |  |
| 9790C                       | 5"     | 5″     | 1            |  |  |  |

This information is for general sales and engineering use only. New Age Industrial reserves the right to modify or make changes at any time without notice to materials and specifications.

9787C

9789C - Inside Corner