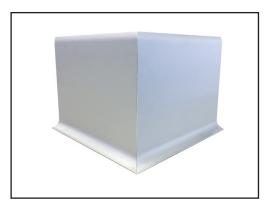

| Model<br>No.                | Length | Height | Ship<br>Lbs. |  |  |  |
|-----------------------------|--------|--------|--------------|--|--|--|
| 9787C                       | 96"    | 5″     | 4.65         |  |  |  |
| Inside Corner - (2) Pieces  |        |        |              |  |  |  |
| 9789C                       | 5"     | 5″     | 1            |  |  |  |
| Outside Corner - (2) Pieces |        |        |              |  |  |  |
| 9790C                       | 5"     | 5″     | 1            |  |  |  |

9790C - Outside Corner

Distributed by: