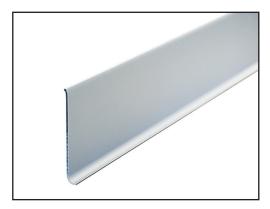

## **Aluminum Baseboard**

Our aluminum cove baseboard has a smooth, easy to clean, natural finish. No more paint chipped, discolored, or worn finishes. This solid aluminum baseboard keeps its good looks and cleans up easy with just soap and water!

| Model<br>No.                | Length | Height | Ship<br>Lbs. |  |  |  |
|-----------------------------|--------|--------|--------------|--|--|--|
| 9787C                       | 96"    | 5″     | 4.65         |  |  |  |
| Inside Corner - (2) Pieces  |        |        |              |  |  |  |
| 9789C                       | 5"     | 5″     | 1            |  |  |  |
| Outside Corner - (2) Pieces |        |        |              |  |  |  |
| 9790C                       | 5"     | 5″     | 1            |  |  |  |

This information is for general sales and engineering use only. New Age Industrial reserves the right to modify or make changes at any time without notice to materials and specifications.

9787C

9789C - Inside Corner